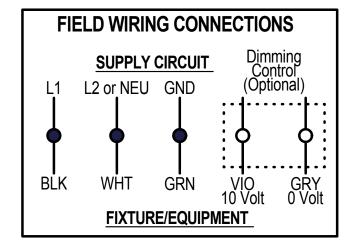

### WIRING INFORMATION

**Installation Questions** Call LSI Field Service Dept. 800-436-7800 ext. 3300

LSI Industries Inc. 10000 Alliance Rd. Cincinnati, OH 45242 www.lsi-industries.com 679553 Rev. 04-10-18