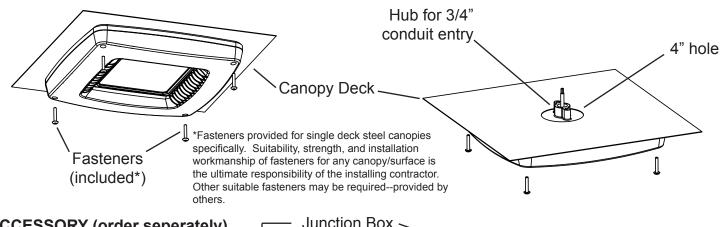

## Step 1: Below Canopy

- 1. Drill 4" hole in canopy deck to receive luminaire hub (position of hole is center of luminaire).
- 2. Align fixture to 4" hole in canopy.
- 3. Attach luminaire to canopy deck with 4 suitable fasteners\*.

## **Step 2: Above Canopy**

- 1. Install locking collar with gasket using provided washers and bolts.
- 2. Assemble conduit and wiring box to luminaire (provided by others).
- 3. Seal 3/4" conduit threads preventing water entry into wireway (sealant by others).
- 4. Seal fastener penetrations on top side of canopy deck preventing water from leaking to bottom side.
- 5. Make wiring connections in wiring box.