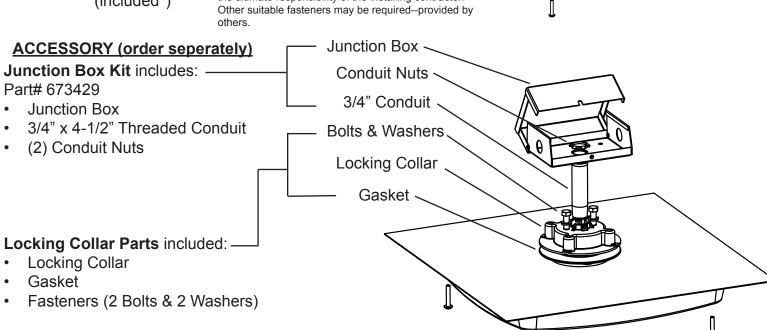

## **Step 2: Above Canopy**

- 1. Install locking collar with gasket using provided washers and bolts.
- 2. Assemble conduit and wiring box to luminaire (provided by others).
- 3. Seal 3/4" conduit threads preventing water entry into wireway (sealant by others).
- 4. Seal fastener penetrations on top side of canopy deck preventing water from leaking to bottom side.
- 5. Make wiring connections in wiring box.