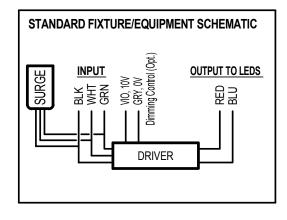

### WIRING INFORMATION

**Installation Questions** Call LSI Field Service Dept. 800-436-7800 ext. 3300

LSI Industries Inc. 10000 Alliance Rd. Cincinnati, OH 45242 www.lsi-industries.com 679553 Rev. 04-10-18